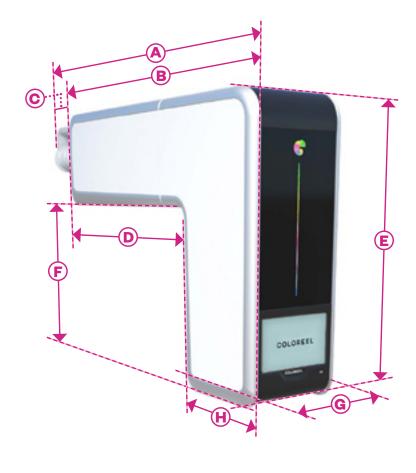

#### **Dimensions and weight**

| Picture ref. | Millimeters | Inches |
|--------------|-------------|--------|
| А            | 1265        | 49.8   |
| В            | 1034        | 40.7   |
| С            | 230         | 9.1    |
| D            | 716         | 28.2   |
| E            | 844         | 33.2   |
| F            | 518         | 20.4   |
| G            | 305         | 12     |
| Н            | 318         | 12.5   |