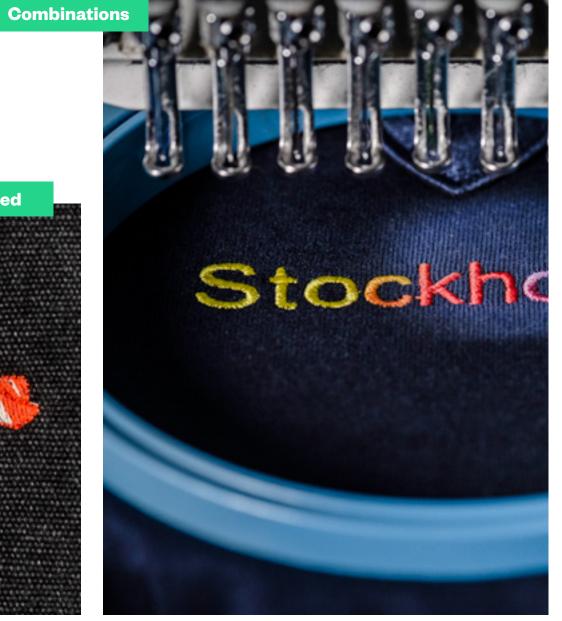

oloreel technology will help you unlock a world of potential. By instantly coloring the thread during production, it enables unique designs and vastly improves overall production efficiency. This is how it works.

### **Customer Benefits**

#### **Maximum creativity**

Unlimited colors, use on any material, unique effects such as gradients, noise or striped patterns.

#### Minimum impact

Eliminate thread waste, produce what you use, minimal use of chemicals and minimum wastewater.

#### **Efficient workflow**

Faster, better and more cost efficient by avoiding unecessary trims, cuts and scrapp of obsolete thread stock.

#### **Superior quality**

A unique premium lock & feel with no lock stitches and smooth front and back.





# Add Coloreel unique shadings, gradients and texture











## **Embroidery Designs**





trims



#### Artistic

Stunning designs. Create unique embroideries with multiple colors, gradients, texture and details. Convert your art into more sustainable artistic embroidery fashion details.







**75 636** stitches

**53** trims

**32** swatches









**5 249** stitches

**0** trims

swatches

#### **Sports**

With Coloreel you have tons of possibilities to create unique, multi-colored and high-quality sport details. The ability to alternate your design and logotype in endless colors and effects Creates room for batch production of personalized designs.









**23 587** stitches

**35** trims

1 swatch

#### Workwear

With Coloreel technology you have the possibility to offer sustainable and durable workwear details. Adding special effect