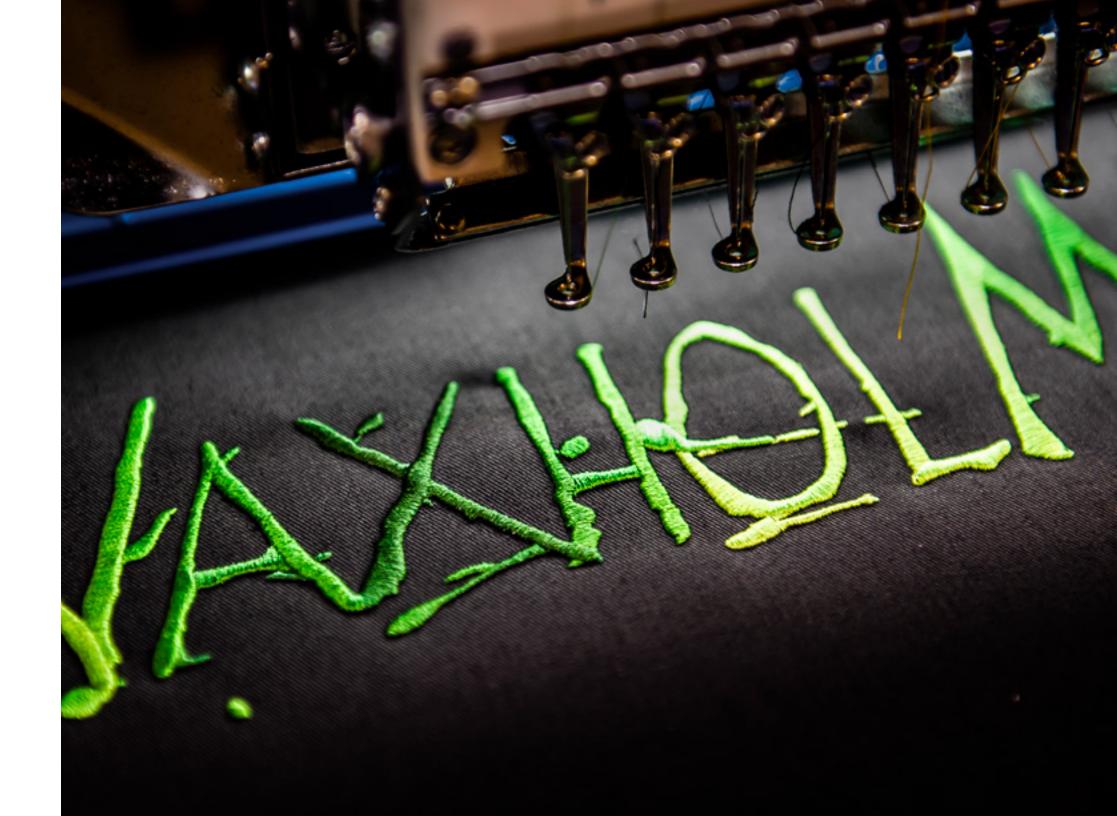

# Add Coloreel unique shadings, gradients and texture

## **Embroidery Designs**

trims

#### Artistic

Stunning designs. Create unique embroideries with multiple colors, gradients, texture and details. Convert your art into more sustainable artistic embroidery fashion details.

**75 636** stitches