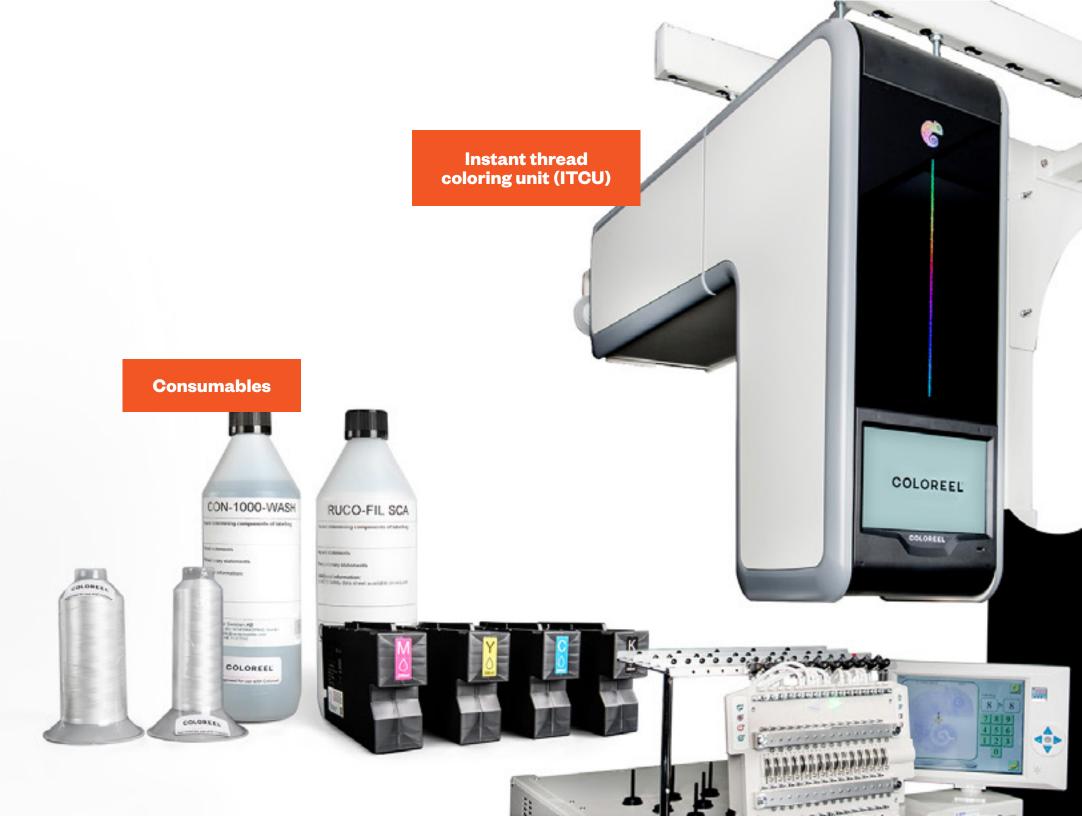

# What happens inside of the Coloreel Unit

## **Our Technology**

The innovative Coloreel technology will help you unlock a world of potential. By instantly coloring the thread during production, it enables unique designs and vastly improves overall production efficiency. This is how it works.