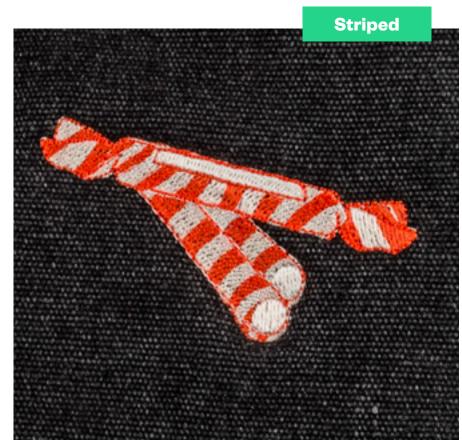

#### **Maximum creativity**

Unlimited colors, use on any material, unique effects such as gradients, noise or striped patterns.