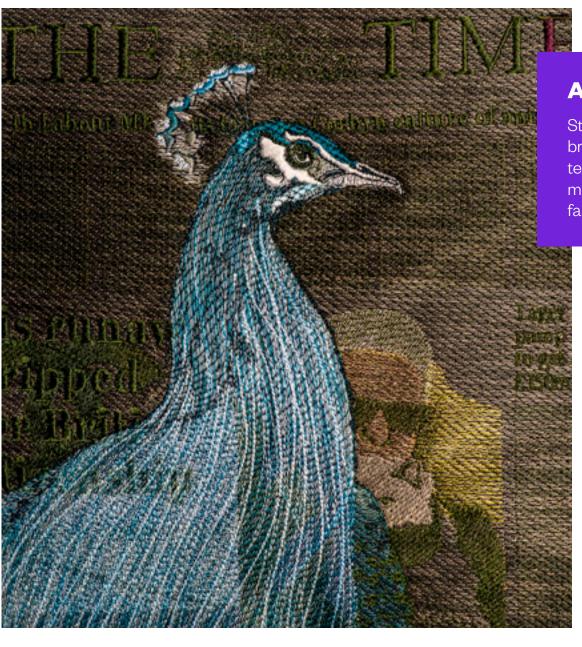

#### Artistic

Stunning designs. Create unique embroideries with multiple colors, gradients, texture and details. Convert your art into more sustainable artistic embroidery fashion details.

**75 636** stitches