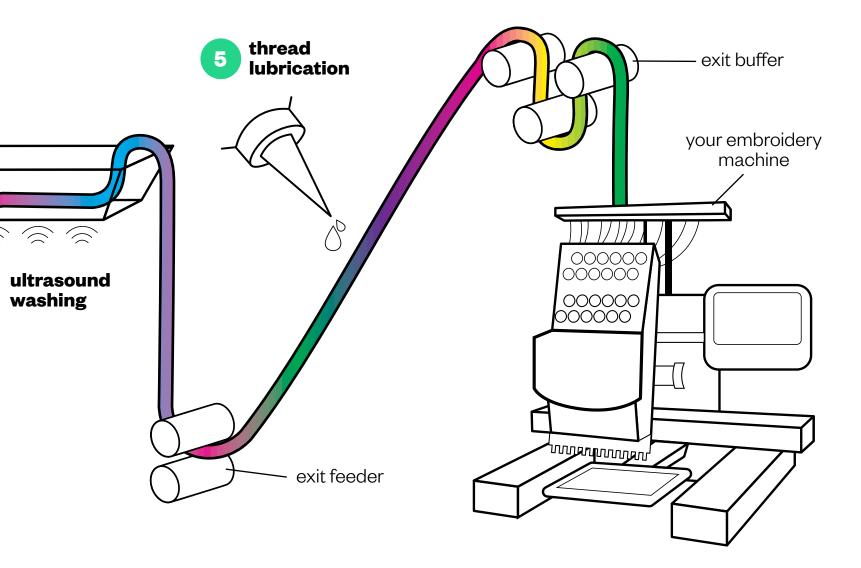

# What happens inside of the Coloreel Unit

## **Our Technology**

The innovative Coloreel technology will help you unlock a world of potential. By instantly coloring the thread during production, it enables unique designs and vastly improves overall production efficiency. This is how it works.