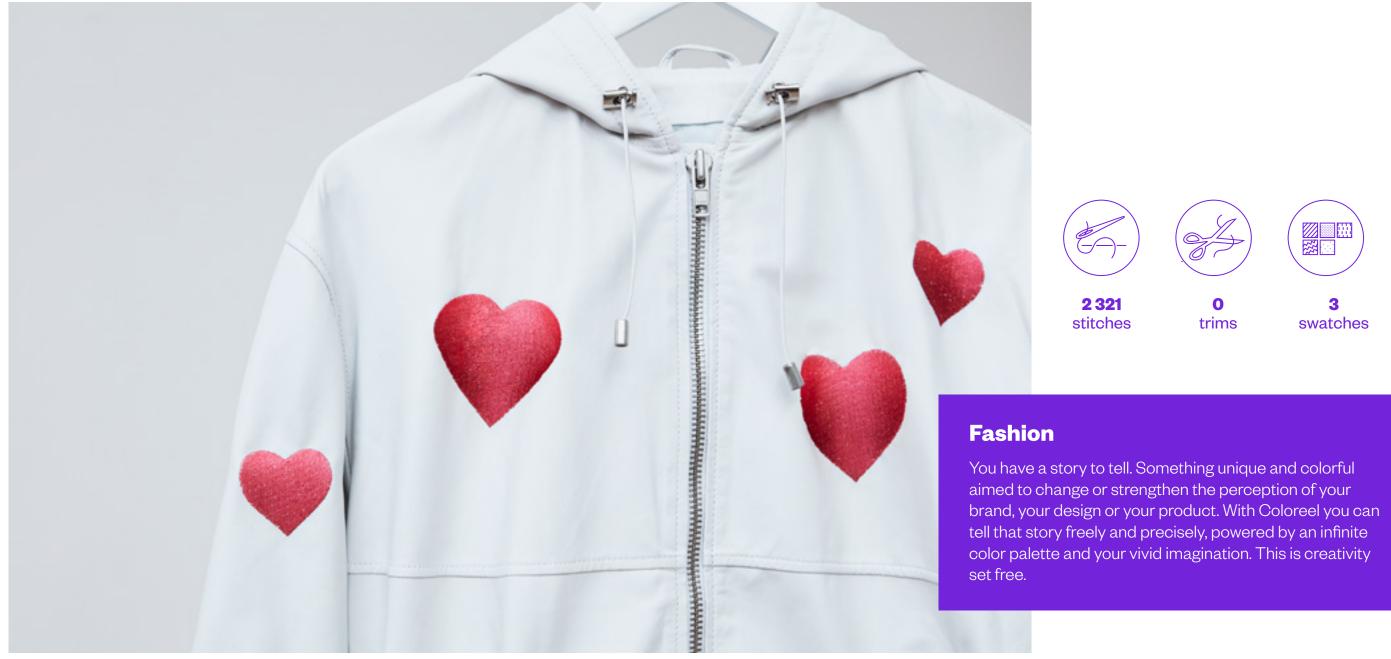

#### Artistic

Stunning designs. Create unique embroideries with multiple colors, gradients, texture and details. Convert your art into more sustainable artistic embroidery fashion details.

**75 636** stitches

**53** trims

**32** swatches

**5 249** stitches

**0** trims

swatches