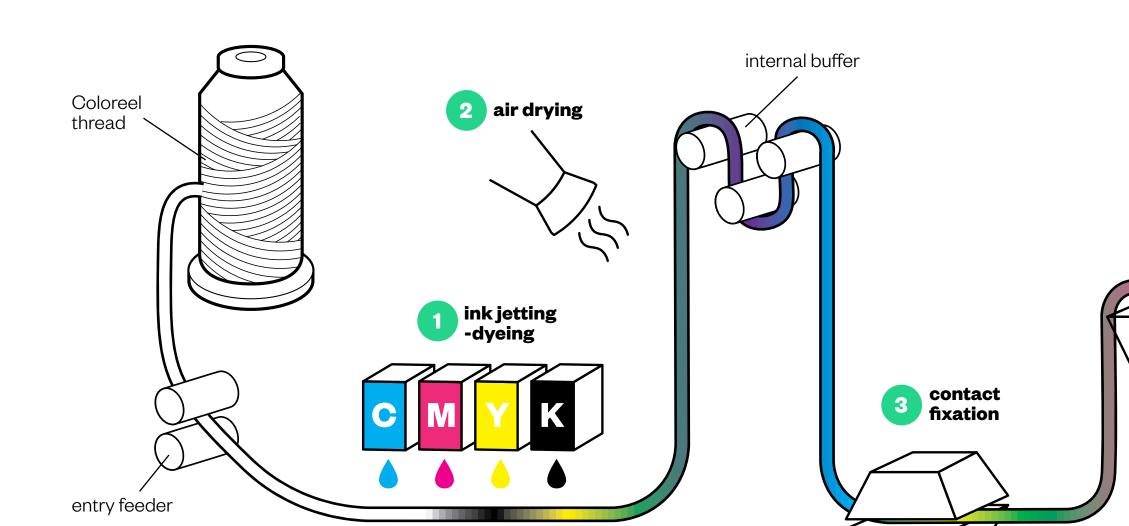

# What happens inside of the Coloreel Unit

## **Our Technology**

The innovative Coloreel technology will help you unlock a world of potential. By instantly coloring the thread during production, it enables unique designs and vastly improves overall production efficiency. This is how it works.