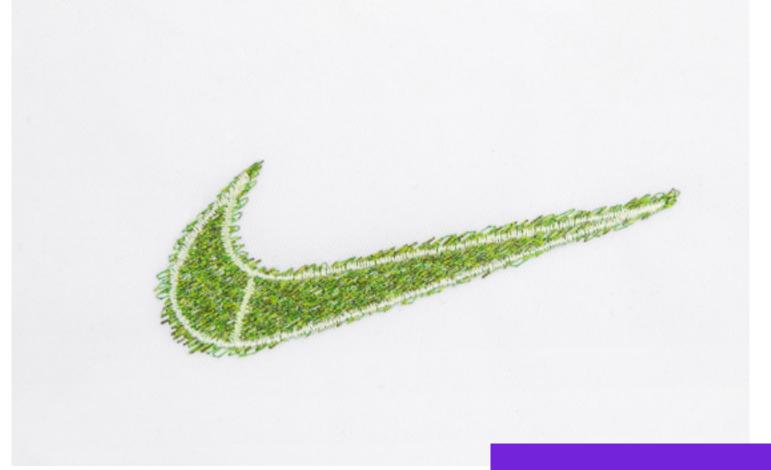

#### **Sports**

With Coloreel you have tons of possibilities to create unique, multi-colored and high-quality sport details. The ability to alternate your design and logotype in endless colors and effects Creates room for batch production of personalized designs.