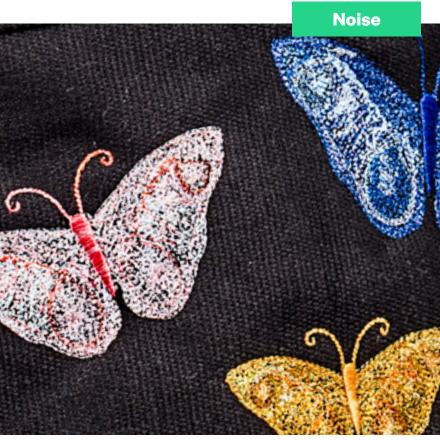

#### **Maximum creativity**

Unlimited colors, use on any material, unique effects such as gradients, noise or striped patterns.