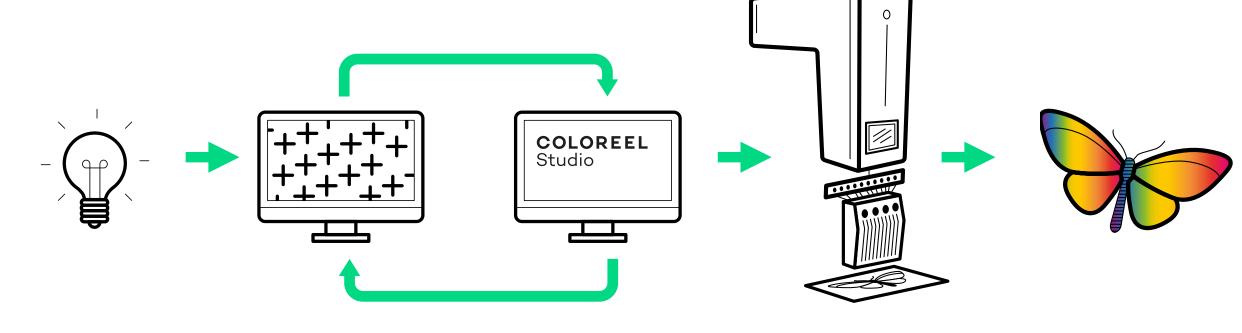

# What happens inside of the Coloreel Unit

## **Our Technology**

The innovative Coloreel technology will help you unlock a world of potential. By instantly coloring the thread during production, it enables unique designs and vastly improves overall production efficiency. This is how it works.